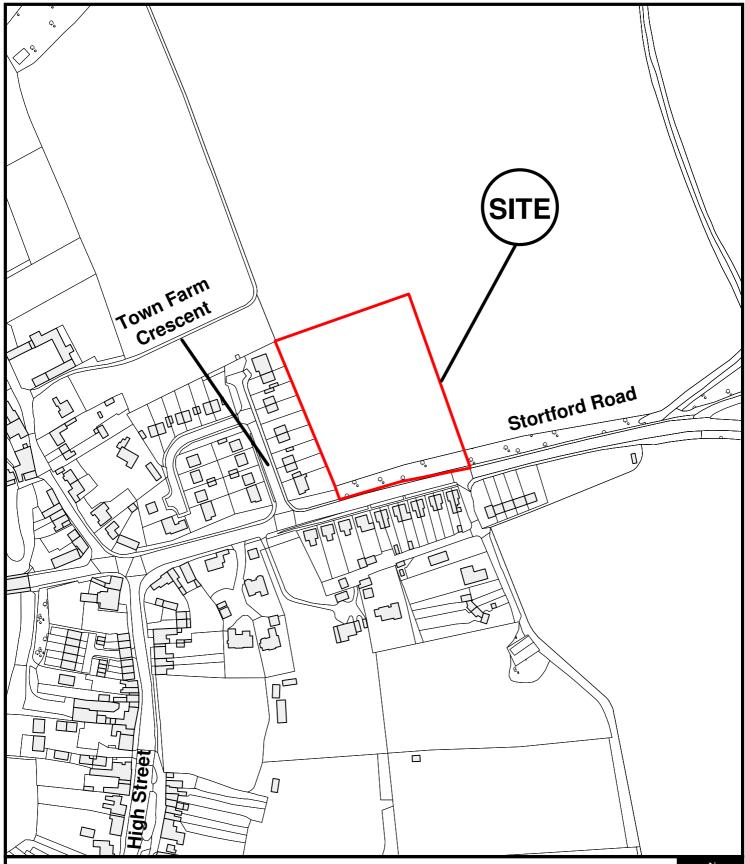

East Herts Council Wallfields Pegs Lane Hertford SG13 8EQ Tel: 01279 655261 Address: Land At Stortford Road, (R/O 12-18 Town Farm Crescent),

Standon, Hertfordshire

Reference: 3/19/0408/FUL

Scale: 1:2500

O.S Sheet: TL3922